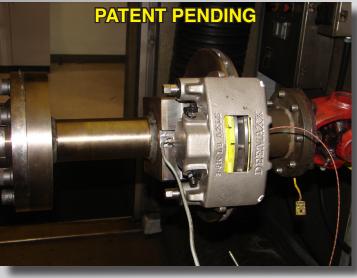

## **BRAKING ALL** THE STANDARDS

Available in MAXX COATING or STAINLESS STEEL 3,500lb to 8,000lb Slip Over or Integral.

**6yr Stainless Steel** 3vr MAXX COATING

This unique rotor cross

the rotor interior.