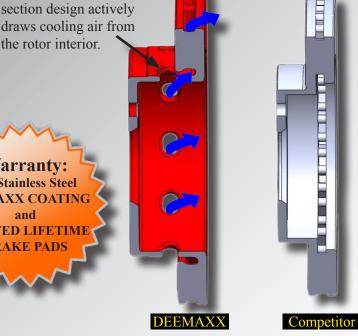

## **BRAKING ALL** THE STANDARDS

Available in MAXX COATING or STAINLESS STEEL 3,500lb to 8,000lb Slip Over or Integral.

**6yr Stainless Steel** 3vr MAXX COATING

This unique rotor cross

the rotor interior.