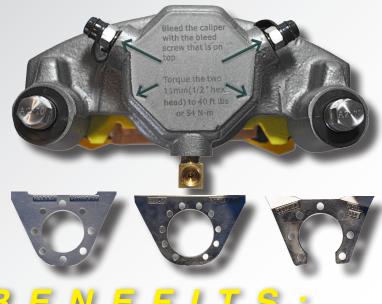

DEEMAXX PASSED TH

- **DEEMAXX Exclusive** MAXX COATING on Caliper passed Salt Spray Test per ASTM-B-117-09 over 1008 hrs with no RUST!
- **DEEMAXX** Exclusive 120° Bleeder design means better bleeding, balanced system, and no more damaged bleeders!
- \* DEEMAXX Exclusive Laser writing on caliper means instructions are always there!
- \* DEEMAXX Exclusive Bolt design means no more mishandling or incorrect shipping of bolts!
- \* DEEMAXX Exclusive Reverse Mount Slip Over Rotor means cooler running, better plating, and no more premature corrosion!
- \* DEEMAXX LIMITED LIFETIME WARRANTY Ceramic Brake Pads are slotted, chamfered, and have a Stainless Steel Clip.
- \* **DEEMAXX** Equals better stopping,longer life and corrosion protection.
- \* DEEMAXX Solid/Rigid Ductile Iron Casting eliminates flexing and gives you more Brake Torque!
- \* DEEMAXX Bracket design gives you twice as many mounting options for your caliper position!
- **DEEMAXX** Uses only ISO QUALITY Certified Factories!
- \* DEEMAXX PASSED THE SAE J2681 BRAKE TEST! SAE International®