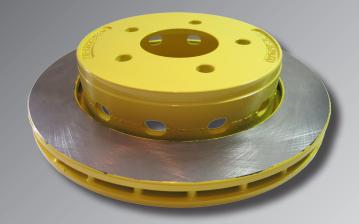

## **BRAKING ALL** THE STANDARDS

Available in MAXX COATING or STAINLESS STEEL 3,500lb to 8,000lb Slip Over or Integral.

**6yr Stainless Steel** 3vr MAXX COATING

This unique rotor cross

the rotor interior.